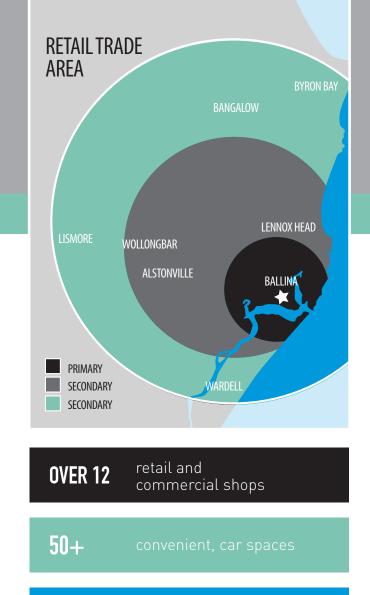

## BALLINA'S MOST Convenient shopping centre – A busy retail hub for locals & Holidaymakers alike.

Tamar Village is situated in the beautiful beachside town of Ballina, NSW and is a health and community focused retail/commercial centre with a Bakery, Optimum Allied Health, Pharmacy, Anytime Fitness Gym, GP Training Clinic and various other Government funded community service providers. The centre is supported by 50+ convenient car parks.