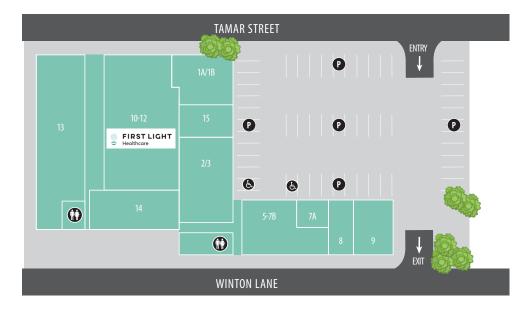

## LOCATION

1968m<sup>2</sup>

Gross Lettable Area

- 1A-1B TAMAR VILLAGE PHARMACY
- 2-3 OPTIMUM ALLIED HEALTH
- 5-7B MARTINS BAKERY
- 7A VACANT
- 8 NORTH COAST NSW GENERAL PRACTICE
- 9 BRIGHTER FUTURES FAR NORTH COAST
- 10 NORTH COAST COMMUNITY COLLEGE
- 11 CLARENCE PROPERTY
- 12 VACANT
- 13 ANYTIME FITNESS
- 14 BIALA SUPPORT SERVICES
- 15 RIGHT AT HOME NORTHERN RIVERS

## **CURRENT OPPORTUNITIES**

7A 15 42.5m2 \$325.00psm 85m2 \$325.00psm

FOR FURTHER INFORMATION CONTACT: North Coast Commercial Chris Murphy | 0413 353 918 Chris.Murphy@NorthCoastCommercial.com.au

Subject to the Australian Consumer Law, Competition and Consumer Act 2010 and any similar legislation applying in Queensland / New South Wales (to the extent that they and any other statutory provisions may not be excluded), Clarence Property & North Coast Commercial for itself and for its related companies, gives notice that any information given in relation to the property contained in this document is gathered from sources Clarence Property & North Coast Commercial believes to be reliable. However, Clarence Property & North Coast Commercial does not represent or guarantee its accuracy. Intending lessees, occupiers or interested parties must verify and satisfy themselves as to the accuracy of all information given by undertaking their own investigations, surveys of building and floor areas, searches and enquiries (including without limitation, as to zoning, town planning and use), and obtaining their own advice. This document is not intended to be relied on by intending lessees, occupiers or interested parties. Clarence Property & North Coast Commercial, its related companies or its servants, agents or employees makes, or has authority