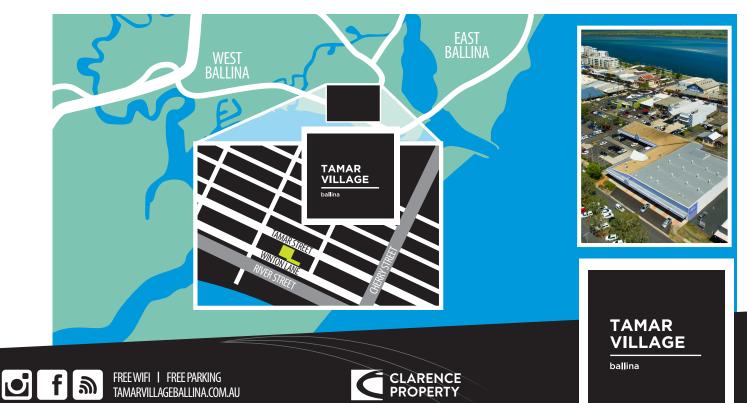

## BALLINA'S MOST Convenient shopping centre – A busy retail hub for locals & Holidaymakers alike.

Tamar Village is situated in the beautiful beachside town of Ballina, NSW and is a health and community focused retail/commercial centre with a Bakery, Optimum Allied Health, Pharmacy, Anytime Fitness Gym, GP Training Clinic and various other Government funded community service providers. The centre is supported by 50+ convenient car parks.